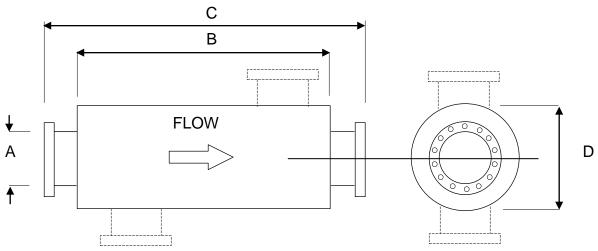

# **CE25 Absorptive Silencers**

CE25A CE25AS

(END INLET-END OUTLET) (SIDE INLET OR SIDE OUTLET)

| ØA  | В    | С    | ØD  |
|-----|------|------|-----|
| 75  | 910  | 1060 | 230 |
| 100 | 1220 | 1420 | 250 |
| 125 | 1440 | 1570 | 300 |
| 150 | 1520 | 1730 | 380 |
| 200 | 1620 | 1840 | 450 |
| 250 | 1830 | 2030 | 550 |
| 300 | 2130 | 2340 | 650 |
| 350 | 2510 | 2720 | 750 |
| 400 | 2800 | 3000 | 850 |

<sup>\*</sup> Larger sizes available on request

Octave Bond Hz Frequency