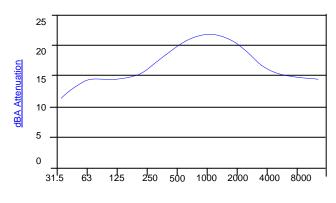

<sup>\*</sup> Larger sizes available on request

Octave Bond Hz Frequency

#### **PERFORMANCE**

An attenuation of up to 25dbA is attained from the outlet of CE25A / CE25AS range of silencers under open-field conditions.